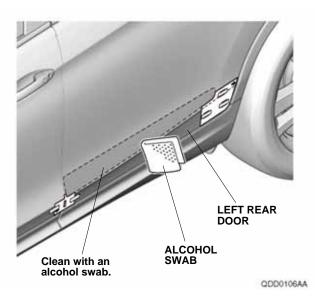

5. Using one alcohol swab, thoroughly clean the left rear door where the left rear body side molding will attach.

6. Peel back the adhesive backings, and tape them to the front surface of the left front body side molding with strips of masking tape. Remove the small piece of adhesive backings.