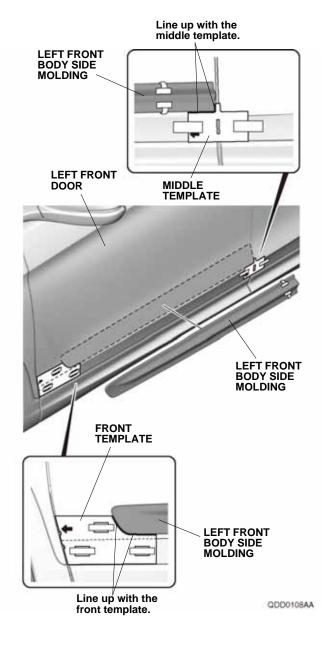

1. Fold the tab, and line up the front template with the character line, and attach it to the left front door with strips of masking tape as shown.

2. Line up the middle template with the character line, and attach it to the left front door and left rear door with strips of masking tape as shown.

7. Line up the left front body side molding with the front and middle templates, and attach it to the left front door as shown.

8. While applying light pressure against the left front body side molding, carefully remove the taped adhesive backings.