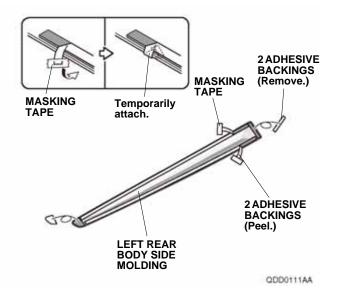

5. Using one alcohol swab, thoroughly clean the left rear door where the left rear body side molding will attach.

6. Peel back the adhesive backings, and tape them to the front surface of the left front body side molding with strips of masking tape. Remove the small piece of adhesive backings.

7. Line up the left front body side molding with the front and middle templates, and attach it to the left front door as shown.

8. While applying light pressure against the left front body side molding, carefully remove the taped adhesive backings.

10. Peel back the adhesive backings, and tape them to the front surface of the left rear body side molding with the strips of masking tape. Remove the small piece of adhesive backings.

9. Using a rubber roller, apply firm pressure against the left front body side molding and roll from one end to the other. Apply firm pressure especially at the ends.