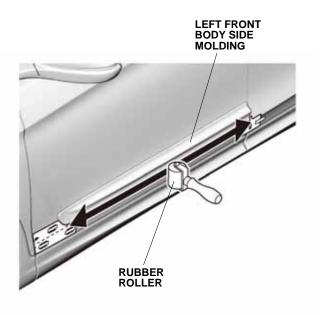

13. Using a rubber roller, apply firm pressure against the left rear body side molding and roll from one end to the other. Apply firm pressure especially at the ends.

QDD0114AA

14. Remove the templates. Turn the templates over and repeat steps 1 through 13 to install the right body side moldings on the right side of the vehicle.