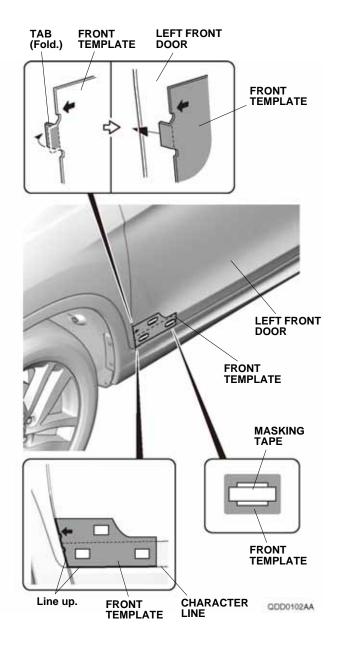

1. Fold the tab, and line up the front template with the character line, and attach it to the left front door with strips of masking tape as shown.

2. Line up the middle template with the character line, and attach it to the left front door and left rear door with strips of masking tape as shown.