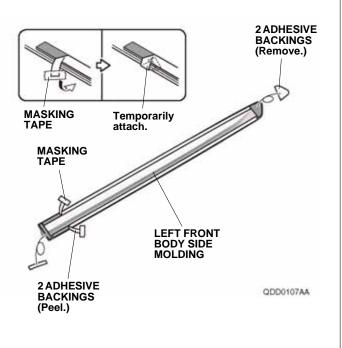

5. Using one alcohol swab, thoroughly clean the left rear door where the left rear body side molding will attach.

6. Peel back the adhesive backings, and tape them to the front surface of the left front body side molding with strips of masking tape. Remove the small piece of adhesive backings.

7. Line up the left front body side molding with the front and middle templates, and attach it to the left front door as shown.

8. While applying light pressure against the left front body side molding, carefully remove the taped adhesive backings.