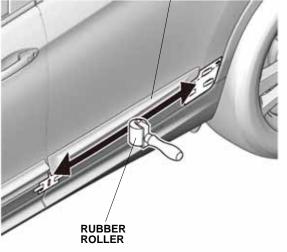

10. Peel back the adhesive backings, and tape them to the front surface of the left rear body side molding with the strips of masking tape. Remove the small piece of adhesive backings.

9. Using a rubber roller, apply firm pressure against the left front body side molding and roll from one end to the other. Apply firm pressure especially at the ends.

13. Using a rubber roller, apply firm pressure against the left rear body side molding and roll from one end to the other. Apply firm pressure especially at the ends.

QDD0114AA

14. Remove the templates. Turn the templates over and repeat steps 1 through 13 to install the right body side moldings on the right side of the vehicle.