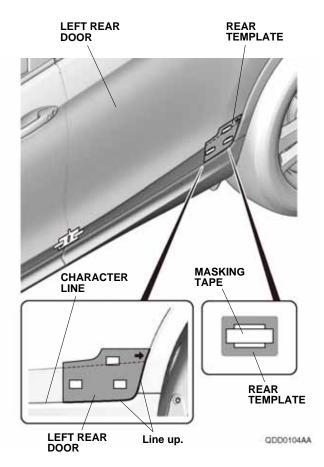

3. Line up the rear template with the character line, and attach it to the left rear door with strips of masking tape as shown.

4. Using one alcohol swab, thoroughly clean the left front door where the left front body side molding will attach.