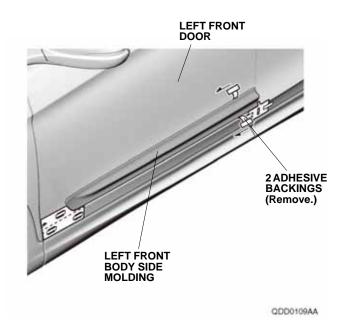

7. Line up the left front body side molding with the front and middle templates, and attach it to the left front door as shown.

8. While applying light pressure against the left front body side molding, carefully remove the taped adhesive backings.

10. Peel back the adhesive backings, and tape them to the front surface of the left rear body side molding with the strips of masking tape. Remove the small piece of adhesive backings.

9. Using a rubber roller, apply firm pressure against the left front body side molding and roll from one end to the other. Apply firm pressure especially at the ends.