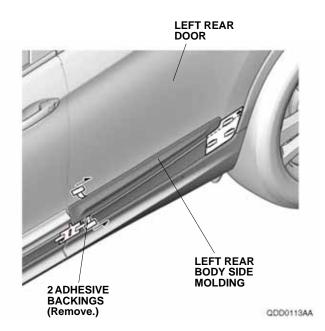

10. Peel back the adhesive backings, and tape them to the front surface of the left rear body side molding with the strips of masking tape. Remove the small piece of adhesive backings.

9. Using a rubber roller, apply firm pressure against the left front body side molding and roll from one end to the other. Apply firm pressure especially at the ends.