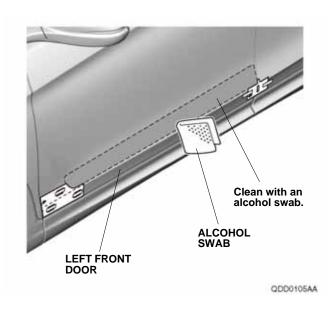

3. Line up the rear template with the character line, and attach it to the left rear door with strips of masking tape as shown.

4. Using one alcohol swab, thoroughly clean the left front door where the left front body side molding will attach.

5. Using one alcohol swab, thoroughly clean the left rear door where the left rear body side molding will attach.

6. Peel back the adhesive backings, and tape them to the front surface of the left front body side molding with strips of masking tape. Remove the small piece of adhesive backings.