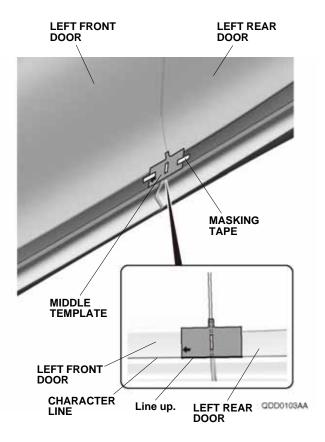

1. Fold the tab, and line up the front template with the character line, and attach it to the left front door with strips of masking tape as shown.

2. Line up the middle template with the character line, and attach it to the left front door and left rear door with strips of masking tape as shown.