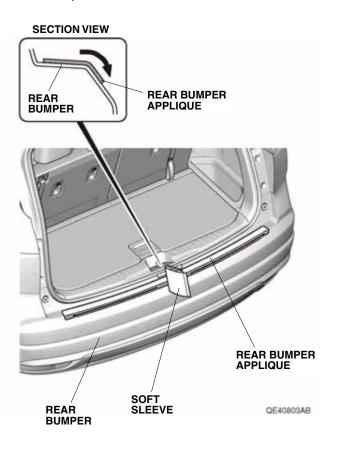

## www.collegehillshonda.com

4. Align the center of the rear bumper applique with the mark on the masking tape. Align the front edge of the applique along the edge of the curved surface as shown. Attach the center of the rear bumper applique to the rear bumper.