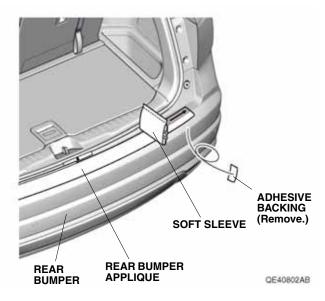

5. Insert the applicator into the soft sleeve.

- 6. Starting from the center, remove the adhesive backing. Using the soft sleeve and applicator, firmly press down on the top section of the rear bumper applique.
- 7. Remove the small piece of adhesive backing, and firmly press the rear bumper applique against the rear bumper.