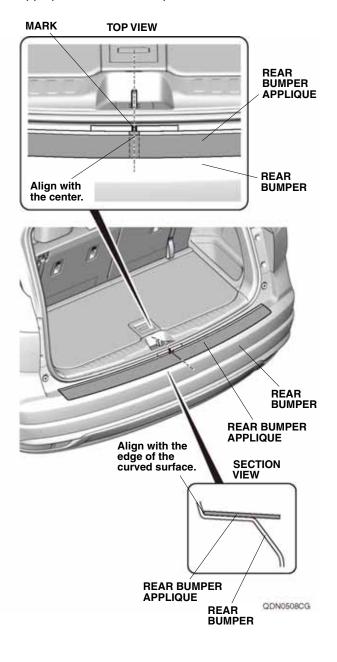

## www.collegehillshonda.com

4. Align the center of the rear bumper applique with the mark on the masking tape. Align the front edge of the applique along the edge of the curved surface as shown. Attach the center of the rear bumper applique to the rear bumper.