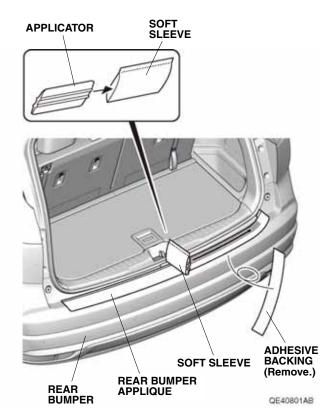

5. Insert the applicator into the soft sleeve.

- 6. Starting from the center, remove the adhesive backing. Using the soft sleeve and applicator, firmly press down on the top section of the rear bumper applique.
- 7. Remove the small piece of adhesive backing, and firmly press the rear bumper applique against the rear bumper.