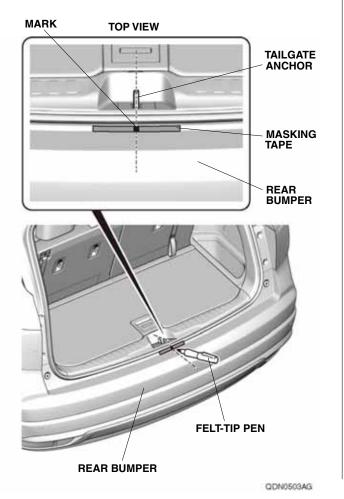

## www.collegehillshonda.com

- 1. Open the tailgate. Use the alcohol swab to thoroughly clean the area where the rear bumper applique will attach.
  - <section-header><image>
- 2. Attach a strip of masking tape to the rear bumper in the area shown. Using a felt-tip pen, make a mark on the tape at the center of the tailgate anchor.