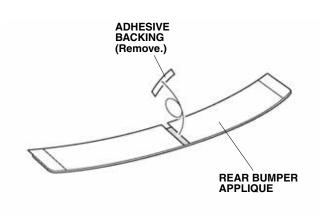

LS AND SUPPLIES REQUIRE</b><br>Masking tape<br>Felt-tip pen | • T<br>te<br>• T                                       | FE:<br>his kit should be installed o<br>emperature is 15°C (60°F) o<br>o allow the adhesive to cure<br>or 24 hours. Please advise t                                                          | nly if the ambient air<br>or above.<br>e, do not wash the vehicle               |

## www.collegehillshonda.com

- 1. Open the tailgate. Use the alcohol swab to thoroughly clean the area where the rear bumper applique will attach.
  - <section-header><image>
- 2. Attach a strip of masking tape to the rear bumper in the area shown. Using a felt-tip pen, make a mark on the tape at the center of the tailgate anchor.



3. Remove the center adhesive backing from the rear bumper applique.



QDN05068G

## www.collegehillshonda.com

4. Align the center of the rear bumper applique with the mark on the masking tape. Align the front edge of the applique along the edge of the curved surface as shown. Attach the center of the rear bumper applique to the rear bumper.



5. Insert the applicator into the soft sleeve.



- 6. Starting from the center, remove the adhesive backing. Using the soft sleeve and applicator, firmly press down on the top section of the rear bumper applique.
- 7. Remove the small piece of adhesive backing, and firmly press the rear bumper applique against the rear bumper.



8. Repeat steps 6 and 7 on the other side.

## www.collegehillshonda.com

9. Once the top section is finished, rub the applicator along the round edge. Start in the middle and working outw