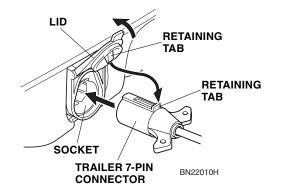

#### How to Connect the 7-pin Connector:

NOTE: Inspect the inside of the socket for foreign material or water. If necessary, clean the socket before installing the 7-pin connector.

- Open the socket lid and insert the trailer 7-pin connector into the socket.
- Hook the retaining tab on the inside of the lid against the retaining tab on the connector to prevent the connector from being unplugged.

#### How to Disconnect the 7-pin Connector:

- Lift the socket lid to release the retaining tab, and gently pull the 7-pin out to unplug the connector.
- Do not pry out on the connector with force.
- Close the socket lid securely.