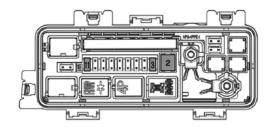

### Fuse Replacement

Refer to the vehicle owner's manual for fuse replacement information.

The trailer wiring can be faulty if a fuse blows out soon after replacement. Consult with your authorized Honda dealer.

#### SUB FUSE BOX

QE218010C

| No. | Amps. | Circuits Protected                        | Туре  |
|-----|-------|-------------------------------------------|-------|
| 2   | 30A   | SMALL LIGHT,<br>BACK LIGHT,<br>AND HAZARD | BLOCK |
| 3   | 20A   | ELEC BRAKE                                | BLADE |
| 11  | 20A   | CHARGE                                    | BLADE |