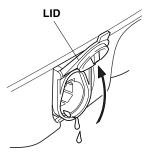

### **Special Precautions**

- Before submerging the socket in water, disconnect the 7-pin connector, and securely close the socket lid. Failure to disconnect the 7-pin connector before it is submerged may cause the vehicle to blow a light fuse.
- Water will enter the connector if it is submerged in the water. Open the socket lid to drain the connector.