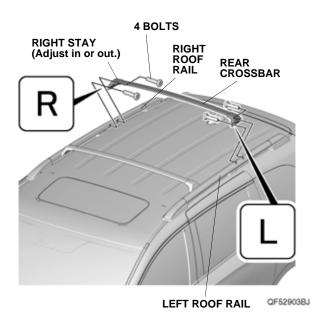

## www.collegehillshonda.com

3. Install the rear crossbar with four bolts. Torque the bolts to 10 N·m (7.4 lb·ft).