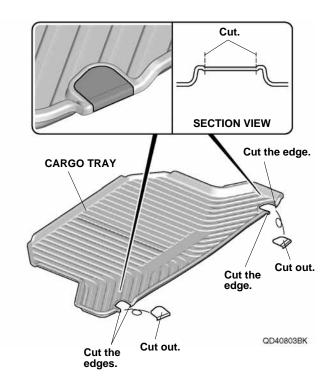

## 2WD Models

1. Using a utility knife, cut out the cargo tray as shown. Remove any burrs.

## 4WD Models With Cargo Net

4. Using a utility knife, cut out the cargo tray as shown. Remove any burrs.

5. Open the tailgate. Place the cargo tray on the cargo floor.