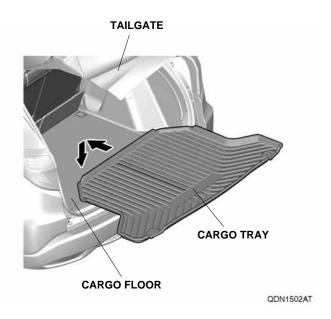

# www.collegehillshonda.com

2. Open the tailgate. Place the cargo tray on the cargo floor.

## 4WD Models Without Cargo Net

3. Open the tailgate. Place the cargo tray on the cargo floor.

## 4WD Models With Cargo Net

4. Using a utility knife, cut out the cargo tray as shown. Remove any burrs.

5. Open the tailgate. Place the cargo tray on the cargo floor.