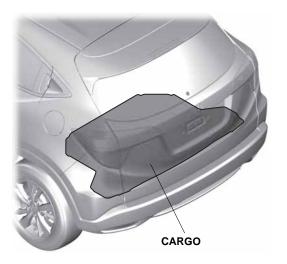

|         | llegehills | shonda.co   | DM      |
|---------|------------|-------------|---------|
| HUNDA - | Accessory  | Application | Publica |

INSTALLATION INSTRUCTIONS Accessory

CARGO TRAY P/N 08U45-T7S-100 2019 HR-V

Publications No. VERSION 1 Issue Date JUL 2018

#### PARTS LIST

Cargo tray



## TOOLS AND SUPPLIES REQUIRED

Utility knife

File

#### Illustration of the Cargo Tray in the Vehicle



QD40801AK

#### INSTALLATION

If the vehicle is 2WD model, continue with step 1. If the vehicle is 4WD model without cargo net, go to step 3. If the vehicle is 4WD model with cargo net, go to step 4.

## 2WD Models

1. Using a utility knife, cut out the cargo tray as shown. Remove any burrs.



# www.collegehillshonda.com

2. Open the tailgate. Place the cargo tray on the cargo floor.



## 4WD Models Without Cargo Net

3. Open the tailgate. Place the cargo tray on the cargo floor.



## 4WD Models With Cargo Net

4. Using a utility knife, cut out the cargo tray as shown. Remove any burrs.



5. Open the tailgate. Place the cargo tray on the cargo floor.