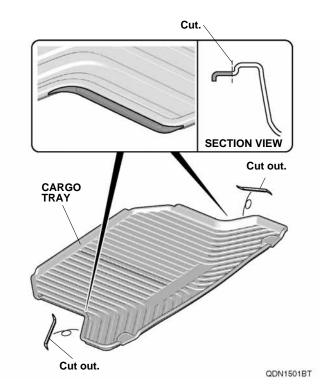

## 2WD Models

1. Using a utility knife, cut out the cargo tray as shown. Remove any burrs.

## 4WD Models With Cargo Net

4. Using a utility knife, cut out the cargo tray as shown. Remove any burrs.

5. Open the tailgate. Place the cargo tray on the cargo floor.