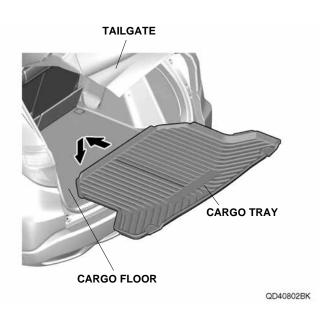

# www.collegehillshonda.com

2. Open the tailgate. Place the cargo tray on the cargo floor.

## 4WD Models Without Cargo Net

3. Open the tailgate. Place the cargo tray on the cargo floor.

## 4WD Models With Cargo Net

4. Using a utility knife, cut out the cargo tray as shown. Remove any burrs.

5. Open the tailgate. Place the cargo tray on the cargo floor.