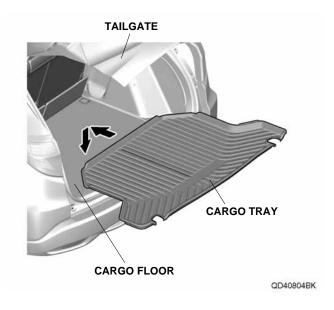

# www.collegehillshonda.com

2. Open the tailgate. Place the cargo tray on the cargo floor.

## 4WD Models Without Cargo Net

3. Open the tailgate. Place the cargo tray on the cargo floor.

## 4WD Models With Cargo Net

4. Using a utility knife, cut out the cargo tray as shown. Remove any burrs.

5. Open the tailgate. Place the cargo tray on the cargo floor.