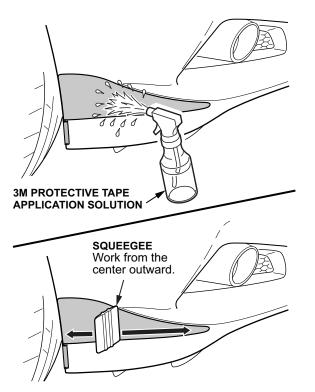

16. Place the HPD bumper sticker on the bumper, and align the sticker with masking tape and the bumper fillet line.

17. Spray the HPD bumper sticker with 3M solution.

18. Starting from the center and working outward, use a squeegee to smooth out the HPD bumper sticker and remove any bubbles.