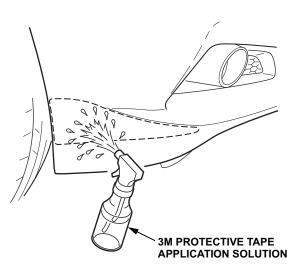

13. Remove the adhesive backing from the HPD bumper sticker.

14. Spray 3M protective tape application solution onto the back of the HPD bumper sticker.

15. Spray 3M protective tape application solution on the area of the bumper that you just cleaned.