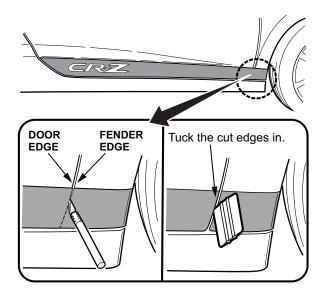

9. Spray the HPD sticker with 3M solution, and use a squeegee to remove any bubbles.

10. Using a razor knife, cut the HPD sticker between the door edge and fender edge. Then tuck the sticker behind the door and fender using a squeegee.