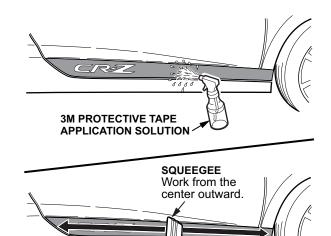

4. Spray 3M protective tape application solution along the area which you just cleaned.

3M PROTECTIVE TAPE APPLICATION SOLUTION

5. Place the HPD side sticker on the door and fender. Align the sticker with the door fillet line and lower door edge as shown.

LOWER DOOR EDGE

6. Spray the HPD sticker with 3M solution.

7. Starting from the center and working outward, use a squeegee to smooth out the sticker and remove any bubbles.

8. Carefully remove the protective tape from the front side of the sticker. Start with a corner of the tape and peel it back at a 130 degree angle.