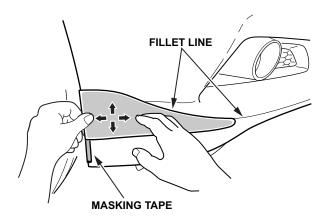

#### Installing the HPD Bumper Sticker

11. Using isopropyl alcohol on a shop towel, thoroughly clean the bumper where the HPD bumper sticker will attach.

12. Attach a strip of masking tape to the bumper in the area shown.

16. Place the HPD bumper sticker on the bumper, and align the sticker with masking tape and the bumper fillet line.

17. Spray the HPD bumper sticker with 3M solution.

18. Starting from the center and working outward, use a squeegee to smooth out the HPD bumper sticker and remove any bubbles.