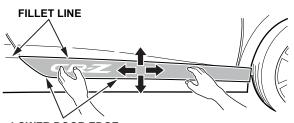

4. Spray 3M protective tape application solution along the area which you just cleaned.

3M PROTECTIVE TAPE APPLICATION SOLUTION

5. Place the HPD side sticker on the door and fender. Align the sticker with the door fillet line and lower door edge as shown.

LOWER DOOR EDGE

6. Spray the HPD sticker with 3M solution.

7. Starting from the center and working outward, use a squeegee to smooth out the sticker and remove any bubbles.

8. Carefully remove the protective tape from the front side of the sticker. Start with a corner of the tape and peel it back at a 130 degree angle.