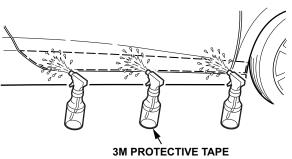

| WWW.COllegehillshonda.com                                            |                                            |                                                                                                                                                                                                                                                                                                                                                                                       |                               |
|----------------------------------------------------------------------|--------------------------------------------|---------------------------------------------------------------------------------------------------------------------------------------------------------------------------------------------------------------------------------------------------------------------------------------------------------------------------------------------------------------------------------------|-------------------------------|
|                                                                      | Accessory                                  | Application<br>2011-14 CR-Z                                                                                                                                                                                                                                                                                                                                                           | Publications No.<br>All 50659 |
| INSTALLATION<br>INSTRUCTIONS                                         | HPD SIDE STICKER KIT<br>P/N 75773-F27S-A00 |                                                                                                                                                                                                                                                                                                                                                                                       | Issue Date<br>NOV 2013        |
| PARTS LIST                                                           | INS                                        | TALLATION                                                                                                                                                                                                                                                                                                                                                                             |                               |
| HPD Right Side Stickers<br>HPD Left Side Stickers                    |                                            | <ul> <li>NOTE:</li> <li>Do not damage the body paint finish.</li> <li>This kit should be installed only if the ambient temperature is 60°F (15°C) or above.</li> <li>To allow the adhesive to cure, do not wash the vehicle for 24 hours. Please advise the customer.</li> <li>Installing the HPD Side Sticker</li> <li>Using isopropyl alcohol on a shop towel, thoroughl</li> </ul> |                               |
|                                                                      | 5512                                       | clean the door and fender whattach.                                                                                                                                                                                                                                                                                                                                                   |                               |
| TOOLS AND SUPPLIES REQUIRED                                          |                                            | Clean with alcohol.                                                                                                                                                                                                                                                                                                                                                                   |                               |
| Scale                                                                | 2.                                         | Remove the adhesive backing                                                                                                                                                                                                                                                                                                                                                           | ng from the HPD side          |
| Marker<br>Razor knife                                                |                                            | sticker.                                                                                                                                                                                                                                                                                                                                                                              |                               |
| Squeegee                                                             |                                            | ADHESIVE BACKING<br>Remove the white backing                                                                                                                                                                                                                                                                                                                                          | 1                             |
| Masking Tape                                                         |                                            | Remove the white backing<br>with the blue 3M mark.                                                                                                                                                                                                                                                                                                                                    |                               |
| 3M Protective tape application solutio                               | n                                          |                                                                                                                                                                                                                                                                                                                                                                                       | 49                            |
| Isopropyl alcohol<br>Illustration of the HPD Side Sticker<br>Vehicle | r Installed on the                         |                                                                                                                                                                                                                                                                                                                                                                                       |                               |
|                                                                      | 3.                                         | Spray 3M protective tape ap<br>the back of HPD side sticker                                                                                                                                                                                                                                                                                                                           |                               |
| HPD SIDE STICKER HPD F                                               |                                            | HESIVE SIDE<br>THE STICKER                                                                                                                                                                                                                                                                                                                                                            | ECTIVE TAPE                   |