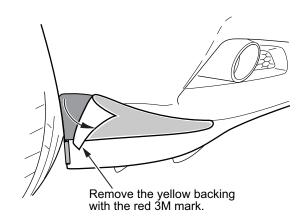

19. Carefully remove the protective tape from the front side of the sticker. Start with a corner of the tape and peel back at a 130 degree angle.

20. Spray the HPD sticker with 3M solution, and use a squeegee to remove any bubbles.