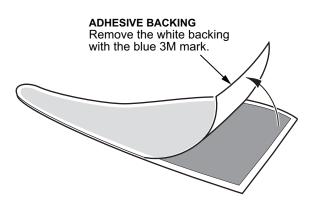

| WWW.COllegehillshonda.com                                            |                                            |                                                                                                                                                                                                                                                                                                                                                                                       |                               |
|----------------------------------------------------------------------|--------------------------------------------|---------------------------------------------------------------------------------------------------------------------------------------------------------------------------------------------------------------------------------------------------------------------------------------------------------------------------------------------------------------------------------------|-------------------------------|
|                                                                      | Accessory                                  | Application<br>2011-14 CR-Z                                                                                                                                                                                                                                                                                                                                                           | Publications No.<br>All 50659 |
| INSTALLATION<br>INSTRUCTIONS                                         | HPD SIDE STICKER KIT<br>P/N 75773-F27S-A00 |                                                                                                                                                                                                                                                                                                                                                                                       | Issue Date<br>NOV 2013        |
| PARTS LIST                                                           | INS                                        | TALLATION                                                                                                                                                                                                                                                                                                                                                                             |                               |
| HPD Right Side Stickers<br>HPD Left Side Stickers                    |                                            | <ul> <li>NOTE:</li> <li>Do not damage the body paint finish.</li> <li>This kit should be installed only if the ambient temperature is 60°F (15°C) or above.</li> <li>To allow the adhesive to cure, do not wash the vehicle for 24 hours. Please advise the customer.</li> <li>Installing the HPD Side Sticker</li> <li>Using isopropyl alcohol on a shop towel, thoroughl</li> </ul> |                               |
|                                                                      | 5512                                       | clean the door and fender whattach.                                                                                                                                                                                                                                                                                                                                                   |                               |
| TOOLS AND SUPPLIES REQUIRED                                          |                                            | Clean with alcohol.                                                                                                                                                                                                                                                                                                                                                                   |                               |
| Scale                                                                | 2.                                         | Remove the adhesive backing                                                                                                                                                                                                                                                                                                                                                           | ng from the HPD side          |
| Marker<br>Razor knife                                                |                                            | sticker.                                                                                                                                                                                                                                                                                                                                                                              |                               |
| Squeegee                                                             |                                            | ADHESIVE BACKING<br>Remove the white backing                                                                                                                                                                                                                                                                                                                                          | 1                             |
| Masking Tape                                                         |                                            | Remove the white backing<br>with the blue 3M mark.                                                                                                                                                                                                                                                                                                                                    |                               |
| 3M Protective tape application solutio                               | n                                          |                                                                                                                                                                                                                                                                                                                                                                                       | 49                            |
| Isopropyl alcohol<br>Illustration of the HPD Side Sticker<br>Vehicle | r Installed on the                         |                                                                                                                                                                                                                                                                                                                                                                                       |                               |
|                                                                      | 3.                                         | Spray 3M protective tape ap<br>the back of HPD side sticker                                                                                                                                                                                                                                                                                                                           |                               |
| HPD SIDE STICKER HPD F                                               |                                            | HESIVE SIDE<br>THE STICKER                                                                                                                                                                                                                                                                                                                                                            | ECTIVE TAPE                   |