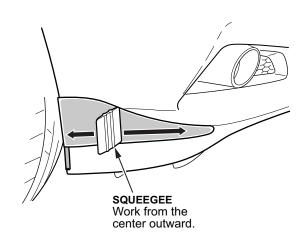

16. Place the HPD bumper sticker on the bumper, and align the sticker with masking tape and the bumper fillet line.

17. Spray the HPD bumper sticker with 3M solution.

18. Starting from the center and working outward, use a squeegee to smooth out the HPD bumper sticker and remove any bubbles.