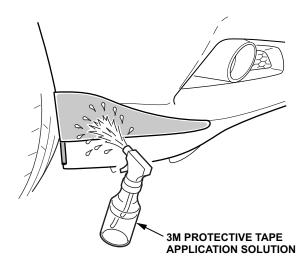

13. Remove the adhesive backing from the HPD bumper sticker.

14. Spray 3M protective tape application solution onto the back of the HPD bumper sticker.

15. Spray 3M protective tape application solution on the area of the bumper that you just cleaned.

16. Place the HPD bumper sticker on the bumper, and align the sticker with masking tape and the bumper fillet line.

17. Spray the HPD bumper sticker with 3M solution.

18. Starting from the center and working outward, use a squeegee to smooth out the HPD bumper sticker and remove any bubbles.