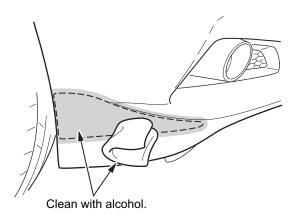

| WWW.COllegehillshonda.com                                            |                                            |                                                                                                                                                                                                                                                                                                                                                                                       |                               |
|----------------------------------------------------------------------|--------------------------------------------|---------------------------------------------------------------------------------------------------------------------------------------------------------------------------------------------------------------------------------------------------------------------------------------------------------------------------------------------------------------------------------------|-------------------------------|
|                                                                      | Accessory                                  | Application<br>2011-14 CR-Z                                                                                                                                                                                                                                                                                                                                                           | Publications No.<br>All 50659 |
| INSTALLATION<br>INSTRUCTIONS                                         | HPD SIDE STICKER KIT<br>P/N 75773-F27S-A00 |                                                                                                                                                                                                                                                                                                                                                                                       | Issue Date<br>NOV 2013        |
| PARTS LIST                                                           | INS                                        | TALLATION                                                                                                                                                                                                                                                                                                                                                                             |                               |
| HPD Right Side Stickers<br>HPD Left Side Stickers                    |                                            | <ul> <li>NOTE:</li> <li>Do not damage the body paint finish.</li> <li>This kit should be installed only if the ambient temperature is 60°F (15°C) or above.</li> <li>To allow the adhesive to cure, do not wash the vehicle for 24 hours. Please advise the customer.</li> <li>Installing the HPD Side Sticker</li> <li>Using isopropyl alcohol on a shop towel, thoroughl</li> </ul> |                               |
|                                                                      | 5512                                       | clean the door and fender whattach.                                                                                                                                                                                                                                                                                                                                                   |                               |
| TOOLS AND SUPPLIES REQUIRED                                          |                                            | Clean with alcohol.                                                                                                                                                                                                                                                                                                                                                                   |                               |
| Scale                                                                | 2.                                         | Remove the adhesive backing                                                                                                                                                                                                                                                                                                                                                           | ng from the HPD side          |
| Marker<br>Razor knife                                                |                                            | sticker.                                                                                                                                                                                                                                                                                                                                                                              |                               |
| Squeegee                                                             |                                            | ADHESIVE BACKING<br>Remove the white backing                                                                                                                                                                                                                                                                                                                                          | 1                             |
| Masking Tape                                                         |                                            | Remove the white backing<br>with the blue 3M mark.                                                                                                                                                                                                                                                                                                                                    |                               |
| 3M Protective tape application solutio                               | n                                          |                                                                                                                                                                                                                                                                                                                                                                                       | 49                            |
| Isopropyl alcohol<br>Illustration of the HPD Side Sticker<br>Vehicle | r Installed on the                         |                                                                                                                                                                                                                                                                                                                                                                                       |                               |
|                                                                      | 3.                                         | Spray 3M protective tape ap<br>the back of HPD side sticker                                                                                                                                                                                                                                                                                                                           |                               |
| HPD SIDE STICKER HPD F                                               |                                            | HESIVE SIDE<br>THE STICKER                                                                                                                                                                                                                                                                                                                                                            | ECTIVE TAPE                   |