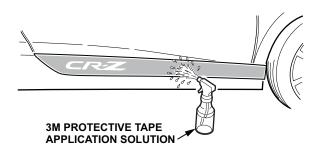

4. Spray 3M protective tape application solution along the area which you just cleaned.

3M PROTECTIVE TAPE APPLICATION SOLUTION

5. Place the HPD side sticker on the door and fender. Align the sticker with the door fillet line and lower door edge as shown.