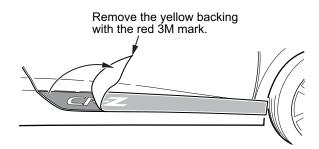

| WWW.COllegehillshonda.com                                            |                                            |                                                                                                                                                                                                                                                                                                                                                                                       |                               |
|----------------------------------------------------------------------|--------------------------------------------|---------------------------------------------------------------------------------------------------------------------------------------------------------------------------------------------------------------------------------------------------------------------------------------------------------------------------------------------------------------------------------------|-------------------------------|
|                                                                      | Accessory                                  | Application<br>2011-14 CR-Z                                                                                                                                                                                                                                                                                                                                                           | Publications No.<br>All 50659 |
| INSTALLATION<br>INSTRUCTIONS                                         | HPD SIDE STICKER KIT<br>P/N 75773-F27S-A00 |                                                                                                                                                                                                                                                                                                                                                                                       | Issue Date<br>NOV 2013        |
| PARTS LIST                                                           | INS                                        | TALLATION                                                                                                                                                                                                                                                                                                                                                                             |                               |
| HPD Right Side Stickers<br>HPD Left Side Stickers                    |                                            | <ul> <li>NOTE:</li> <li>Do not damage the body paint finish.</li> <li>This kit should be installed only if the ambient temperature is 60°F (15°C) or above.</li> <li>To allow the adhesive to cure, do not wash the vehicle for 24 hours. Please advise the customer.</li> <li>Installing the HPD Side Sticker</li> <li>Using isopropyl alcohol on a shop towel, thoroughl</li> </ul> |                               |
|                                                                      | 5512                                       | clean the door and fender whattach.                                                                                                                                                                                                                                                                                                                                                   |                               |
| TOOLS AND SUPPLIES REQUIRED                                          |                                            | Clean with alcohol.                                                                                                                                                                                                                                                                                                                                                                   |                               |
| Scale                                                                | 2.                                         | Remove the adhesive backing                                                                                                                                                                                                                                                                                                                                                           | ng from the HPD side          |
| Marker<br>Razor knife                                                |                                            | sticker.                                                                                                                                                                                                                                                                                                                                                                              |                               |
| Squeegee                                                             |                                            | ADHESIVE BACKING<br>Remove the white backing                                                                                                                                                                                                                                                                                                                                          | 1                             |
| Masking Tape                                                         |                                            | Remove the white backing<br>with the blue 3M mark.                                                                                                                                                                                                                                                                                                                                    |                               |
| 3M Protective tape application solutio                               | n                                          |                                                                                                                                                                                                                                                                                                                                                                                       | 49                            |
| Isopropyl alcohol<br>Illustration of the HPD Side Sticker<br>Vehicle | r Installed on the                         |                                                                                                                                                                                                                                                                                                                                                                                       |                               |
|                                                                      | 3.                                         | Spray 3M protective tape ap<br>the back of HPD side sticker                                                                                                                                                                                                                                                                                                                           |                               |
| HPD SIDE STICKER HPD F                                               |                                            | HESIVE SIDE<br>THE STICKER                                                                                                                                                                                                                                                                                                                                                            | ECTIVE TAPE                   |