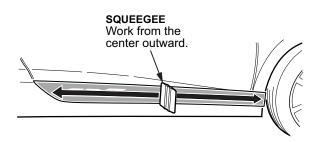

LOWER DOOR EDGE

6. Spray the HPD sticker with 3M solution.

7. Starting from the center and working outward, use a squeegee to smooth out the sticker and remove any bubbles.

8. Carefully remove the protective tape from the front side of the sticker. Start with a corner of the tape and peel it back at a 130 degree angle.