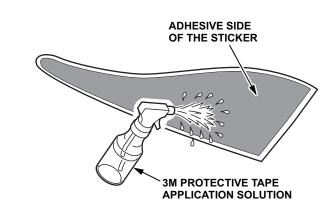

| WWW.COllegehillshonda.com                                            |                                            |                                                                                                                                                                                                                                                                                                                                                                                       |                               |
|----------------------------------------------------------------------|--------------------------------------------|---------------------------------------------------------------------------------------------------------------------------------------------------------------------------------------------------------------------------------------------------------------------------------------------------------------------------------------------------------------------------------------|-------------------------------|
|                                                                      | Accessory                                  | Application<br>2011-14 CR-Z                                                                                                                                                                                                                                                                                                                                                           | Publications No.<br>All 50659 |
| INSTALLATION<br>INSTRUCTIONS                                         | HPD SIDE STICKER KIT<br>P/N 75773-F27S-A00 |                                                                                                                                                                                                                                                                                                                                                                                       | Issue Date<br>NOV 2013        |
| PARTS LIST                                                           | INS                                        | TALLATION                                                                                                                                                                                                                                                                                                                                                                             |                               |
| HPD Right Side Stickers<br>HPD Left Side Stickers                    |                                            | <ul> <li>NOTE:</li> <li>Do not damage the body paint finish.</li> <li>This kit should be installed only if the ambient temperature is 60°F (15°C) or above.</li> <li>To allow the adhesive to cure, do not wash the vehicle for 24 hours. Please advise the customer.</li> <li>Installing the HPD Side Sticker</li> <li>Using isopropyl alcohol on a shop towel, thoroughl</li> </ul> |                               |
|                                                                      | 5512                                       | clean the door and fender whattach.                                                                                                                                                                                                                                                                                                                                                   |                               |
| TOOLS AND SUPPLIES REQUIRED                                          |                                            | Clean with alcohol.                                                                                                                                                                                                                                                                                                                                                                   |                               |
| Scale                                                                | 2.                                         | Remove the adhesive backing                                                                                                                                                                                                                                                                                                                                                           | ng from the HPD side          |
| Marker<br>Razor knife                                                |                                            | sticker.                                                                                                                                                                                                                                                                                                                                                                              |                               |
| Squeegee                                                             |                                            | ADHESIVE BACKING<br>Remove the white backing                                                                                                                                                                                                                                                                                                                                          | 1                             |
| Masking Tape                                                         |                                            | Remove the white backing<br>with the blue 3M mark.                                                                                                                                                                                                                                                                                                                                    |                               |
| 3M Protective tape application solutio                               | n                                          |                                                                                                                                                                                                                                                                                                                                                                                       | 49                            |
| Isopropyl alcohol<br>Illustration of the HPD Side Sticker<br>Vehicle | r Installed on the                         |                                                                                                                                                                                                                                                                                                                                                                                       |                               |
|                                                                      | 3.                                         | Spray 3M protective tape ap<br>the back of HPD side sticker                                                                                                                                                                                                                                                                                                                           |                               |
| HPD SIDE STICKER HPD F                                               |                                            | HESIVE SIDE<br>THE STICKER                                                                                                                                                                                                                                                                                                                                                            | ECTIVE TAPE                   |