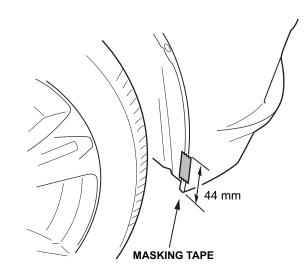

#### Installing the HPD Bumper Sticker

11. Using isopropyl alcohol on a shop towel, thoroughly clean the bumper where the HPD bumper sticker will attach.

12. Attach a strip of masking tape to the bumper in the area shown.