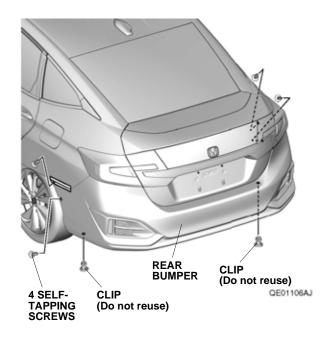

#### Installing the Rear Splash Guards

6. Apply masking tape as shown.

7. Remove the four self-tapping screws and two clips.

8. Release the three retaining tabs on each side.

© 2019 American Honda Motor Co., Inc. - All Rights Reserved.