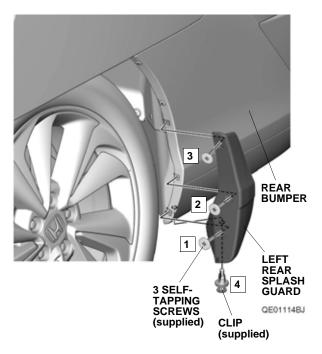

16. Install the three spring nuts on the rear bumper. Make sure to install the spring nuts in the correct position and orientation.

17. Secure the left rear splash guard with three selftapping screws and one clip in the order shown below.

NOTE: Make sure there is no gap between the left rear splash guard and the bumper. If there is a gap, loosen the self-tapping screws, hold the splash guard against the body, and retighten the screws.

18. Repeat steps 15 through 17 to install the right rear splash guard.