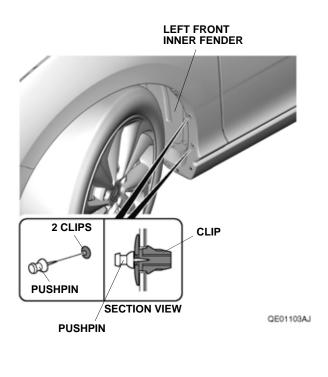

### Installing the Front Splash Guards

1. Turn the steering wheel fully counterclockwise.

QE01102AJ

- 2. Remove two self-tapping screws from the left front inner fender.
- 3. Using a pushpin, pierce the center of the two clips on the left front inner fender.