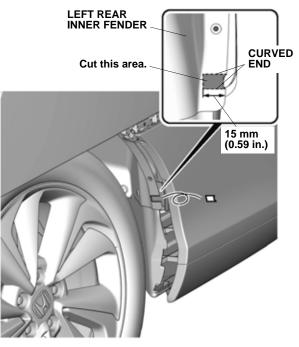

9. Using a utility knife, cut out the left rear inner fender as shown.

QE01108AJ

- 10. Remove any burrs with a file.
- 11. Repeat steps 9 and 10 to cut the right rear inner fender.
- 12. Using a utility knife, cut out the right rear under cover as shown.