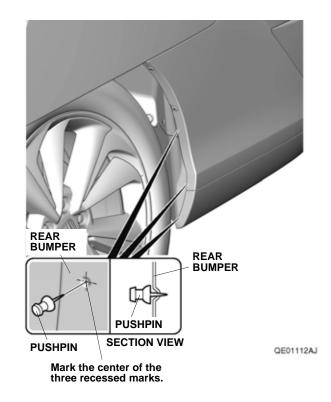

QE01110BJ

13. Remove any burrs with a file.

14. Install the rear bumper with four self-tapping screws.

15. Locate the three recessed marks. Using a pushpin, pierce the rear bumper at the three recessed marks.