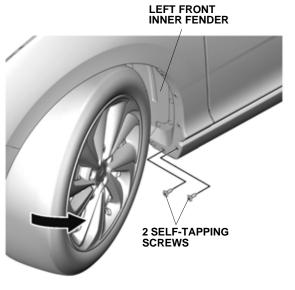

### Installing the Front Splash Guards

1. Turn the steering wheel fully counterclockwise.

QE01102AJ

- 2. Remove two self-tapping screws from the left front inner fender.
- 3. Using a pushpin, pierce the center of the two clips on the left front inner fender.

4. Secure the left front splash guard with two washerself-tapping screws and two self-tapping screws in the order shown below.

NOTE: Make sure there is no gap between the left front splash guard and the vehicle body. If there is a gap, loosen the self-tapping screws, hold the splash guard against the body, and retighten the screws.