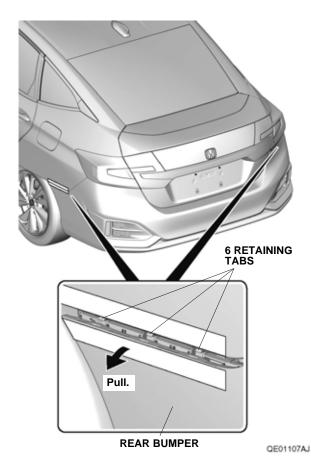

#### Installing the Rear Splash Guards

6. Apply masking tape as shown.

7. Remove the four self-tapping screws and two clips.

8. Release the three retaining tabs on each side.

© 2019 American Honda Motor Co., Inc. - All Rights Reserved.