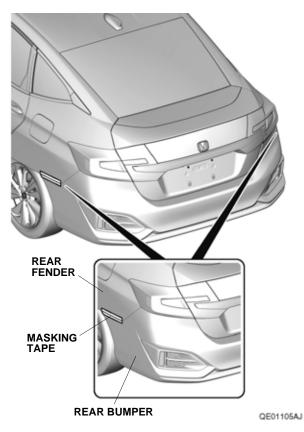

#### Installing the Rear Splash Guards

6. Apply masking tape as shown.

7. Remove the four self-tapping screws and two clips.

8. Release the three retaining tabs on each side.

© 2019 American Honda Motor Co., Inc. - All Rights Reserved.