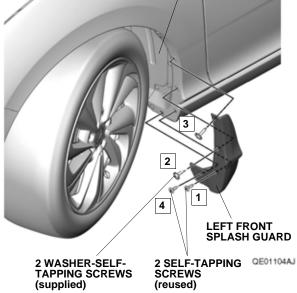

4. Secure the left front splash guard with two washerself-tapping screws and two self-tapping screws in the order shown below.

NOTE: Make sure there is no gap between the left front splash guard and the vehicle body. If there is a gap, loosen the self-tapping screws, hold the splash guard against the body, and retighten the screws.