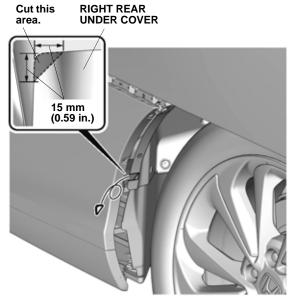

9. Using a utility knife, cut out the left rear inner fender as shown.

QE01108AJ

- 10. Remove any burrs with a file.
- 11. Repeat steps 9 and 10 to cut the right rear inner fender.
- 12. Using a utility knife, cut out the right rear under cover as shown.