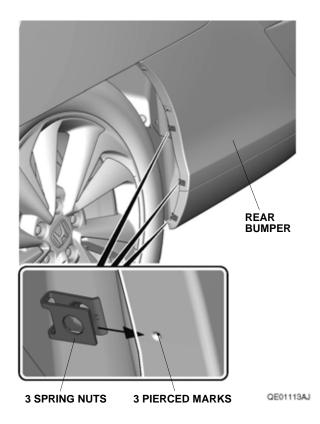

16. Install the three spring nuts on the rear bumper. Make sure to install the spring nuts in the correct position and orientation.

17. Secure the left rear splash guard with three selftapping screws and one clip in the order shown below.