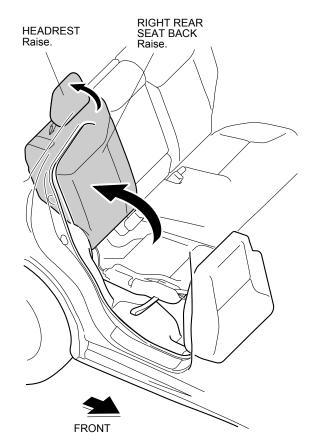

11. Raise the right rear seat back and headrest.

12. Install the right rear seat back cover over the right rear seat back. Secure the fasteners to the right rear seat back.

13. Install the right rear seat cushion cover over the right rear seat cushion.