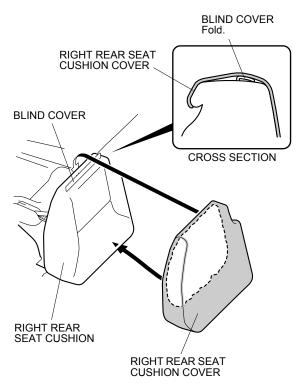

11. Raise the right rear seat back and headrest.

12. Install the right rear seat back cover over the right rear seat back. Secure the fasteners to the right rear seat back.

13. Install the right rear seat cushion cover over the right rear seat cushion.