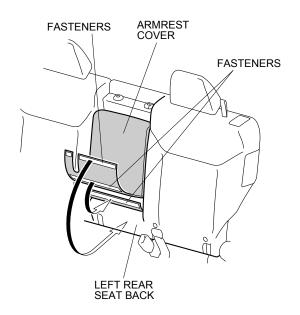

#### Installing the Armrest Cover

7. Install the armrest cover over the armrest. Insert the armrest cover under the beverage holder.

8. Raise the armrest. Pull the armrest cover between the armrest and left rear seat back, and secure the fasteners on the armrest cover as shown.