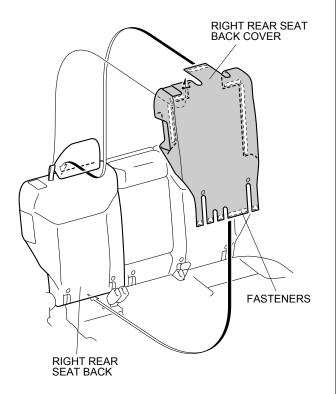

11. Raise the right rear seat back and headrest.

12. Install the right rear seat back cover over the right rear seat back. Secure the fasteners to the right rear seat back.

13. Install the right rear seat cushion cover over the right rear seat cushion.