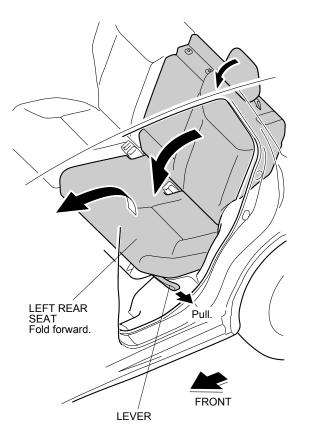

Installing the Left Rear Seat Cover

3. Pull the lever, and fold the left rear seat cushion forward.

4. Raise the left rear seat back and headrest. Fold down the armrest.

5. Install the left rear seat back cover over the left rear seat back. Insert the left rear seat back cover under the headrest guide, and insert the tab into the left rear seat back. Secure the fasteners to the left rear seat back.