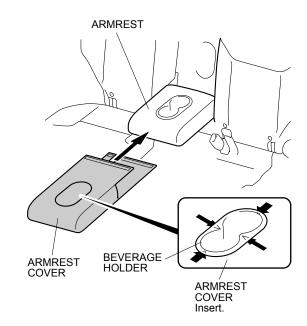

#### Installing the Armrest Cover

7. Install the armrest cover over the armrest. Insert the armrest cover under the beverage holder.

8. Raise the armrest. Pull the armrest cover between the armrest and left rear seat back, and secure the fasteners on the armrest cover as shown.