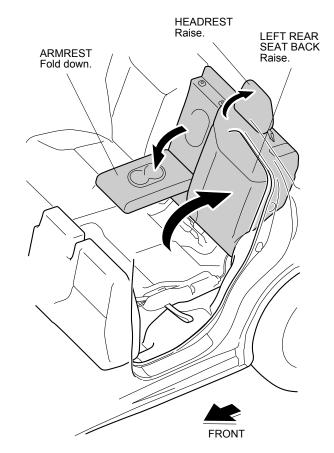

Installing the Left Rear Seat Cover

3. Pull the lever, and fold the left rear seat cushion forward.

4. Raise the left rear seat back and headrest. Fold down the armrest.

5. Install the left rear seat back cover over the left rear seat back. Insert the left rear seat back cover under the headrest guide, and insert the tab into the left rear seat back. Secure the fasteners to the left rear seat back.