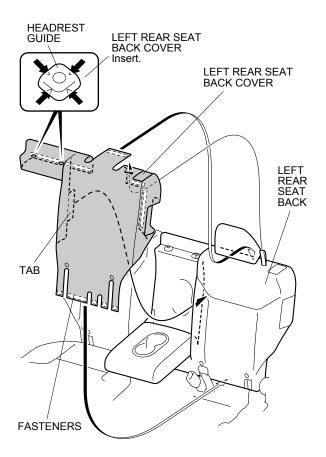

Installing the Left Rear Seat Cover

3. Pull the lever, and fold the left rear seat cushion forward.

4. Raise the left rear seat back and headrest. Fold down the armrest.

5. Install the left rear seat back cover over the left rear seat back. Insert the left rear seat back cover under the headrest guide, and insert the tab into the left rear seat back. Secure the fasteners to the left rear seat back.

6. Install the left rear seat cushion cover over the left rear seat cushion. Secure the fasteners to the left rear seat cushion.