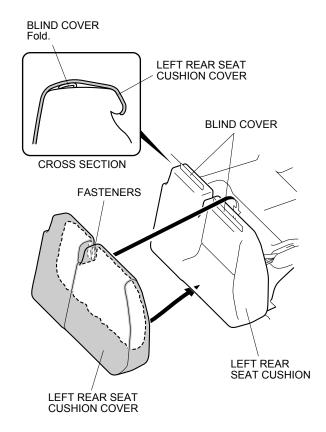

6. Install the left rear seat cushion cover over the left rear seat cushion. Secure the fasteners to the left rear seat cushion.