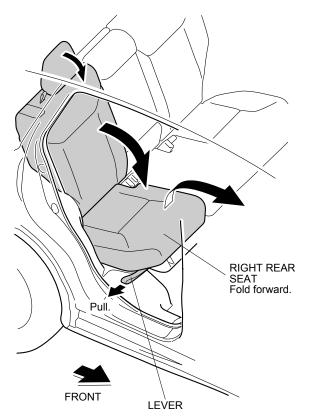

9. Secure the fastener to the bottom of the left rear seat back. Return the left rear seat cushion to its original position. Reinstall the center headrest.

Installing the Right Rear Seat Cover

10. Pull the lever, and fold the right rear seat cushion forward.