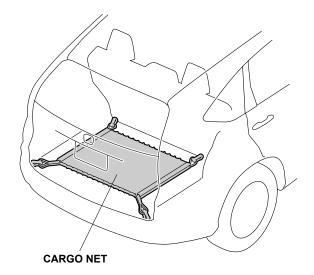

# www.collegehillshonda.com

**INSTALLATION INSTRUCTIONS** 

CARGO NET P/N 08L96-T0A-100 2016 CR-V

Publications No. VERSION 1

Issue Date SEPT 2015

Put this information in the glove box with the vehicle owner's manual.

#### **PARTS LIST**

Cargo net



4 Snaps



### Illustration of the Cargo Net in the Vehicle



# **INSTALLATION**

**Customer Information:** The information in this installation instruction is intended for use only by skilled technicians who have the proper tools, equipment, and training to correctly and safely add equipment to your vehicle. These procedures should not be attempted by "do-it-yourselfers."

## **Installing the Cargo Net**

1. Fold the cargo net in half, and attach four snaps to the cargo net as shown.



2. Open the tailgate, and secure four snaps to the hooks in the cargo area.