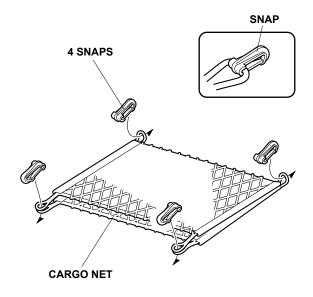

## **Installing the Cargo Net**

1. Fold the cargo net in half, and attach four snaps to the cargo net as shown.

2. Open the tailgate, and secure four snaps to the hooks in the cargo area.