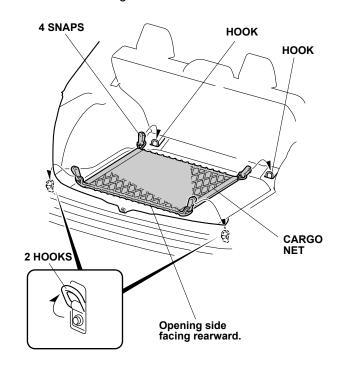

## **Installing the Cargo Net**

1. Fold the cargo net in half, and attach four snaps to the cargo net as shown.

2. Open the tailgate, and secure four snaps to the hooks in the cargo area.