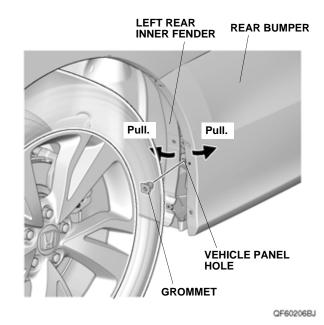

8. Pull apart the rear bumper and the left rear inner fender. Install one grommet on the vehicle panel hole.

9. Install the self-tapping screw removed in step 6.

QF70601AH

10. Loosely install the left rear splash guard on the rear bumper and left rear inner fender with three self-tapping screws, and install the clip removed in step 6.