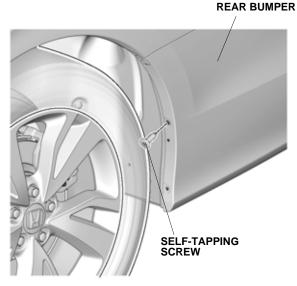

8. Pull apart the rear bumper and the left rear inner fender. Install one grommet on the vehicle panel hole.

9. Install the self-tapping screw removed in step 6.

QF70601AH

10. Loosely install the left rear splash guard on the rear bumper and left rear inner fender with three self-tapping screws, and install the clip removed in step 6.

QF70602AH

12. Remove the two self-tapping screws from the right side of the rear bumper.

 Locate the recessed mark. Using a pushpin, pierce the rear bumper at the recessed mark. NOTE: Make sure to pierce the recessed mark perpendicular to the rear bumper.