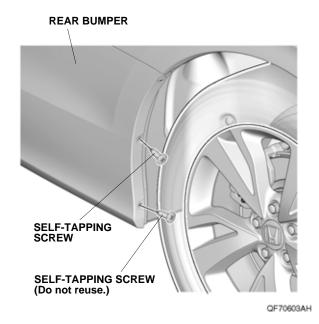

### Installing the Rear Splash Guards

6. Remove the three self-tapping screws and one clip from the rear bumper and left rear inner fender.

 Locate the recessed mark. Using a pushpin, pierce the rear bumper at the recessed mark. NOTE: Make sure to pierce the recessed mark perpendicular to the rear bumper.

QF70602AH

12. Remove the two self-tapping screws from the right side of the rear bumper.

 Locate the recessed mark. Using a pushpin, pierce the rear bumper at the recessed mark. NOTE: Make sure to pierce the recessed mark perpendicular to the rear bumper.