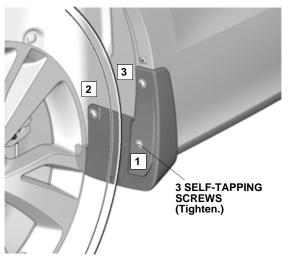

11. Secure the left rear splash guard with the three self-tapping screws in the order shown below. NOTE: Make sure there is no gap between the left rear splash guard and the bumper. If there is a gap, loosen the self-tapping screws, hold the splash guard against the bumper, and retighten the screws.