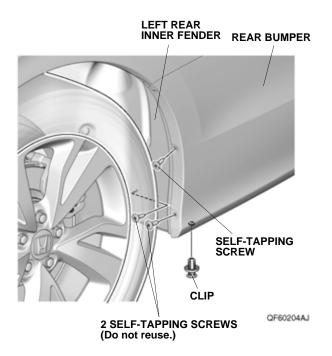

### Installing the Rear Splash Guards

6. Remove the three self-tapping screws and one clip from the rear bumper and left rear inner fender.

 Locate the recessed mark. Using a pushpin, pierce the rear bumper at the recessed mark. NOTE: Make sure to pierce the recessed mark perpendicular to the rear bumper.