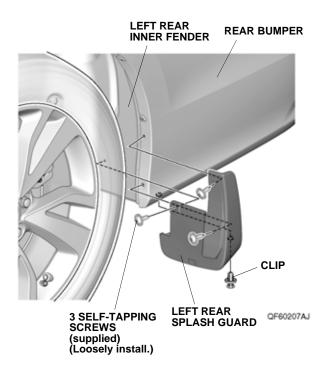

14. Pull apart the rear bumper and the right rear inner fender. Install one grommet on the vehicle panel hole.

- QF70605BH
- 15. Install the self-tapping screw removed in step 12.

 Install one spring nut into the right rear inner fender hole.
NOTE: Make sure to install the spring nut in the correct orientation.

17. Loosely install the right rear splash guard on the rear bumper and spring nut with three self-tapping screws and clip.

18. Secure the right rear splash guard with the three self-tapping screws in the order shown below. NOTE: Make sure there is no gap between the right rear splash guard and the bumper. If there is a gap, loosen the self-tapping screws, hold the splash guard against the bumper, and retighten the screws.