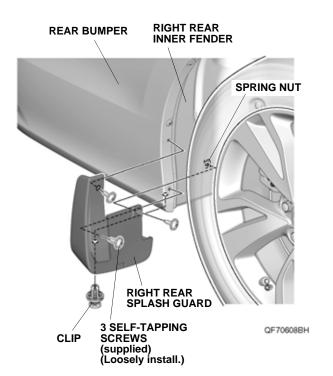

17. Loosely install the right rear splash guard on the rear bumper and spring nut with three self-tapping screws and clip.

18. Secure the right rear splash guard with the three self-tapping screws in the order shown below. NOTE: Make sure there is no gap between the right rear splash guard and the bumper. If there is a gap, loosen the self-tapping screws, hold the splash guard against the bumper, and retighten the screws.