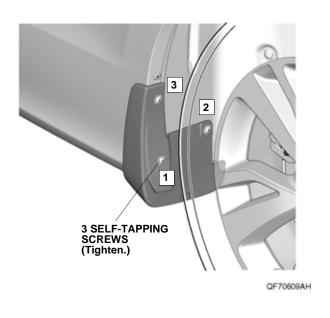

17. Loosely install the right rear splash guard on the rear bumper and spring nut with three self-tapping screws and clip.

18. Secure the right rear splash guard with the three self-tapping screws in the order shown below. NOTE: Make sure there is no gap between the right rear splash guard and the bumper. If there is a gap, loosen the self-tapping screws, hold the splash guard against the bumper, and retighten the screws.