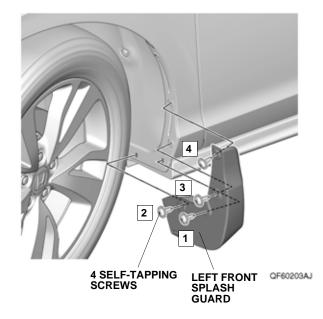

4. Secure the left front splash guard with four selftapping screws in the order shown below. NOTE: Make sure there is no gap between the left front splash guard and the vehicle body. If there is a gap, loosen the self-tapping screws, hold the splash guard against the body, and retighten the screws.