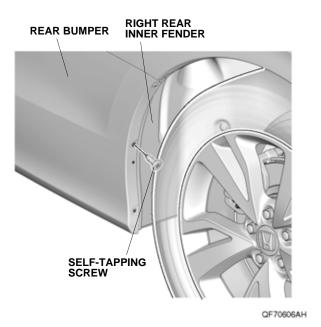

QF70602AH

12. Remove the two self-tapping screws from the right side of the rear bumper.

 Locate the recessed mark. Using a pushpin, pierce the rear bumper at the recessed mark. NOTE: Make sure to pierce the recessed mark perpendicular to the rear bumper.