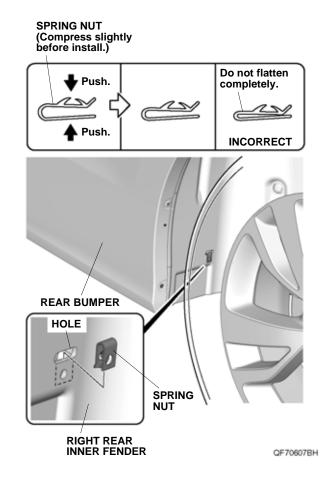

14. Pull apart the rear bumper and the right rear inner fender. Install one grommet on the vehicle panel hole.

- QF70605BH
- 15. Install the self-tapping screw removed in step 12.

 Install one spring nut into the right rear inner fender hole.
NOTE: Make sure to install the spring nut in the correct orientation.