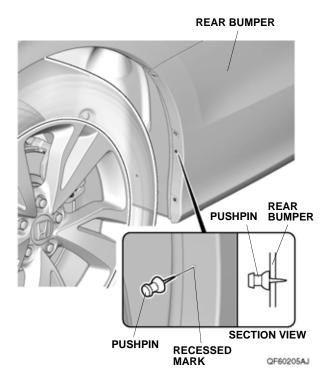

### Installing the Rear Splash Guards

6. Remove the three self-tapping screws and one clip from the rear bumper and left rear inner fender.

 Locate the recessed mark. Using a pushpin, pierce the rear bumper at the recessed mark. NOTE: Make sure to pierce the recessed mark perpendicular to the rear bumper.