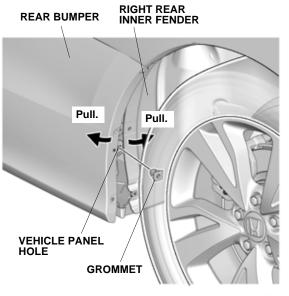

8. Pull apart the rear bumper and the left rear inner fender. Install one grommet on the vehicle panel hole.

9. Install the self-tapping screw removed in step 6.

QF70601AH

10. Loosely install the left rear splash guard on the rear bumper and left rear inner fender with three self-tapping screws, and install the clip removed in step 6.

14. Pull apart the rear bumper and the right rear inner fender. Install one grommet on the vehicle panel hole.

- QF70605BH
- 15. Install the self-tapping screw removed in step 12.

 Install one spring nut into the right rear inner fender hole.
NOTE: Make sure to install the spring nut in the correct orientation.