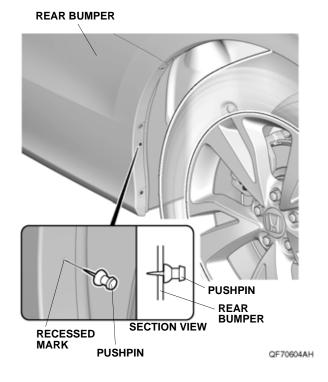

### Installing the Rear Splash Guards

6. Remove the three self-tapping screws and one clip from the rear bumper and left rear inner fender.

 Locate the recessed mark. Using a pushpin, pierce the rear bumper at the recessed mark. NOTE: Make sure to pierce the recessed mark perpendicular to the rear bumper.

QF70602AH

12. Remove the two self-tapping screws from the right side of the rear bumper.

 Locate the recessed mark. Using a pushpin, pierce the rear bumper at the recessed mark. NOTE: Make sure to pierce the recessed mark perpendicular to the rear bumper.