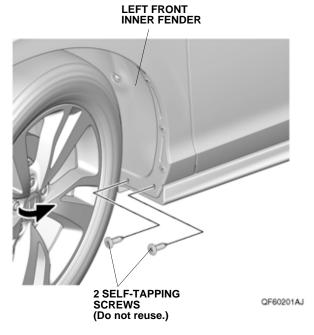

### Installing the Front Splash Guards

1. Turn the steering wheel fully counterclockwise.

2. Remove the two self-tapping screws from the left front inner fender.

3. Using a pushpin, pierce the center of the two clips on the left front inner fender.