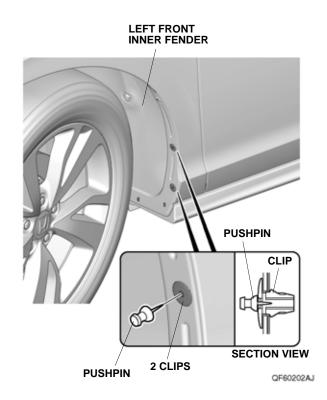

### Installing the Front Splash Guards

1. Turn the steering wheel fully counterclockwise.

2. Remove the two self-tapping screws from the left front inner fender.

3. Using a pushpin, pierce the center of the two clips on the left front inner fender.